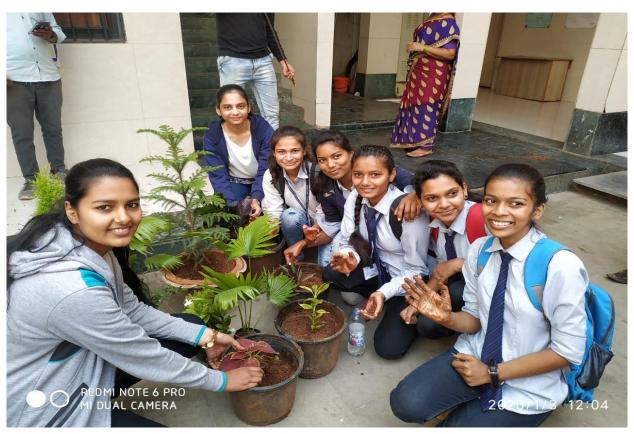

A Green Campus Activity for a college may be an effective commitment to supportability and natural obligation, coordination eco-friendly hones into all perspectives of campus life. A green campus advances a more advantageous environment for students, faculty and staff. College has organized tree plantation on various occasion.

➤ Tree Plantation on the occasion of Savitribai Phule Jayanti 3<sup>rd</sup> January 2019-20.

Conducted clean campus Activity on Sant Gadge Baba Jayanti at 23 February 2021