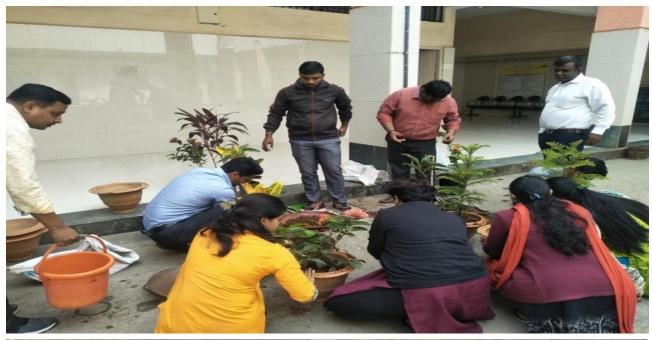

A Green Campus Activity for a college may be an effective commitment to supportability and natural obligation, coordination eco-friendly hones into all perspectives of campus life. A green campus advances a more advantageous environment for students, faculty and staff. College has organized tree plantation on various occasion.

➤ Tree Plantation on the occasion of Savitribai Phule Jayanti 3<sup>rd</sup> January 2019-20.

Conducted clean campus Activity on Sant Gadge Baba Jayanti at 23 February 2021