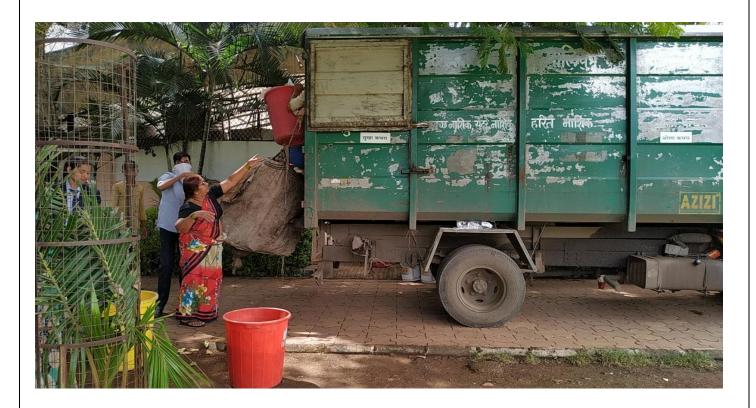

## Degradable and Non-Degradable Waste Management

The college follows a systematic process for the disposal of degradable and non-degradable waste. Degradable waste is stored in the dustbins that are kept in every department and wherever it is necessary. Every morning the human resources appointed for the total cleaning of the campus collect the degradable waste from the dustbins and dispose of it to the municipal corporation. Every day the vehicle of Nashik Municipal Corporation visits the college campus to collect all the garbage to dispose it of in a suitable manner.

➤ Different colors of dustbin are placed all over the campus and solid waste put in Nasik corporation (Ghanta gadi)