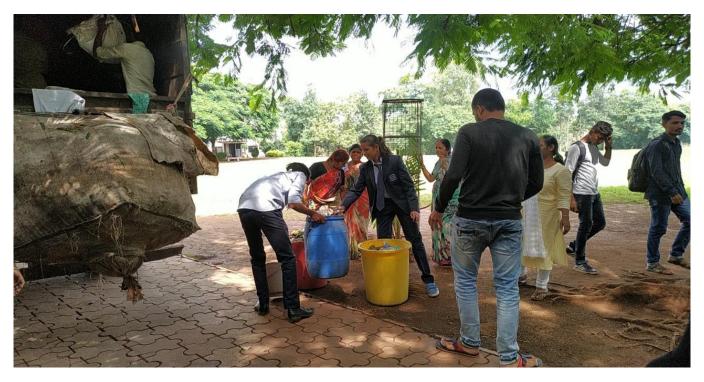

## Degradable and Non-Degradable Waste Management

The college follows a systematic process for the disposal of degradable and non-degradable waste. Degradable waste is stored in the dustbins that are kept in every department and wherever it is necessary. Every morning the human resources appointed for the total cleaning of the campus collect the degradable waste from the dustbins and dispose of it to the municipal corporation. Every day the vehicle of Nashik Municipal Corporation visits the college campus to collect all the garbage to dispose it of in a suitable manner.

➤ Different colors of dustbin are placed all over the campus and solid waste put in Nasik corporation (Ghanta gadi)