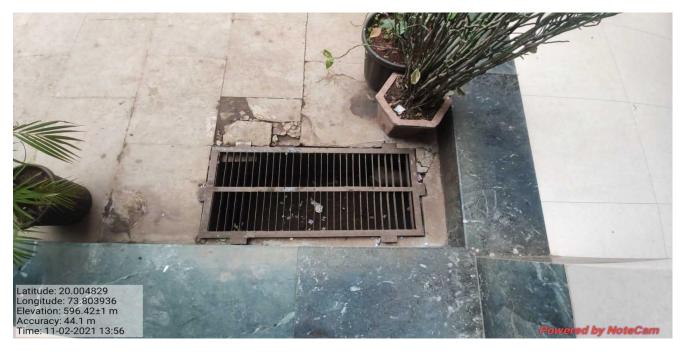

On a college campus, the drainage system has been implemented for liquid waste management. Drainage systems which include all of the piping within College premises that conveys sewage, rainwater, and other liquid waste to a point of disposal. The main purpose of a drainage system is to collect and remove waste matter systematically and to dispose of wastewater as quickly as possible and should prevent gases from sewers.

#### 2. Liquid waste management

On a college campus, the drainage system has been implemented for liquid waste management. Drainage systems which include all of the piping within College premises that conveys sewage, rainwater, and other liquid waste to a point of disposal. The main purpose of a drainage system is to collect and remove waste matter systematically and to dispose of wastewater as quickly as possible and should prevent gases from sewers.