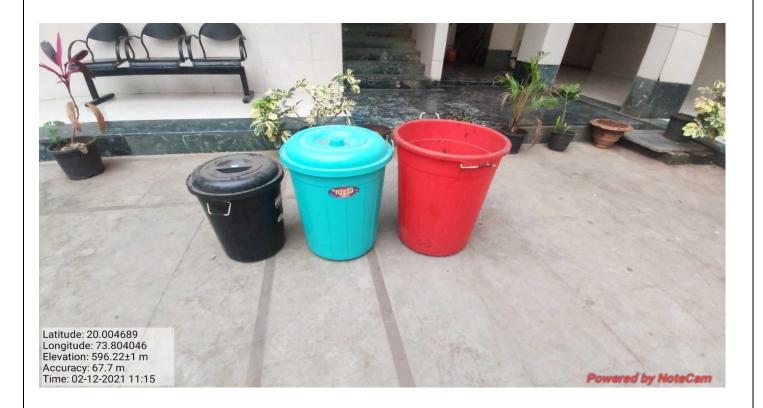

#### 1. Solid Waste Management:

Solid waste management is the process of collecting and treating solid wastes. On the college campus, we have placed three types of dustbins to disposes of solid waste. Blue color dustbin has been used for plastic waste, red color dustbin has been used for organic waste and black color dustbin has been used for paper waste.

➤ Different colors of dustbin are placed all over the campus and solid waste put in Nasik corporation (Ghanta gadi)