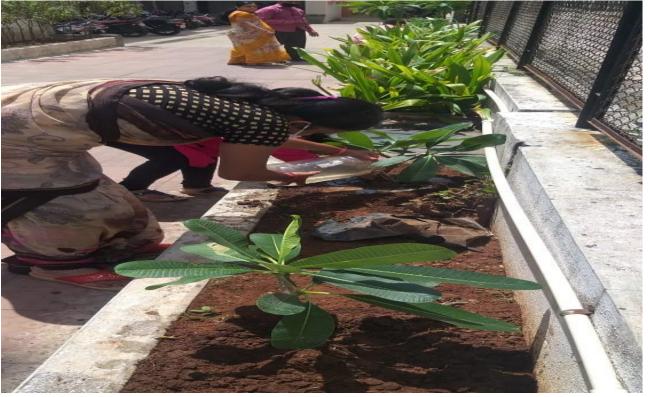

A Green Campus Activity for a college may be an effective commitment to supportability and natural obligation, coordination eco-friendly hones into all perspectives of campus life. A green campus advances a more advantageous environment for students, faculty and staff. College has organized tree plantation on various occasion.

➤ Tree Plantation on the occasion of Savitribai Phule Jayanti 3<sup>rd</sup> January 2019-20.

Conducted clean campus Activity on Sant Gadge Baba Jayanti at 23 February 2021