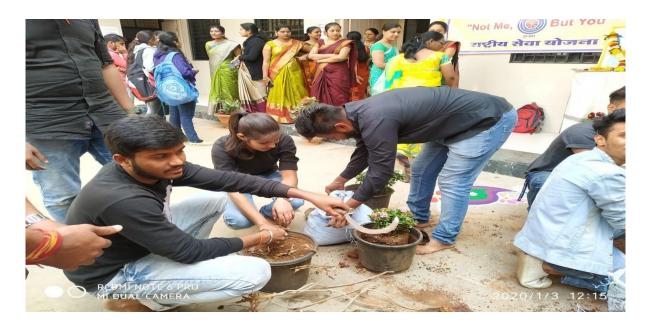

A Green Campus Activity for a college may be an effective commitment to supportability and natural obligation, coordination eco-friendly hones into all perspectives of campus life. A green campus advances a more advantageous environment for students, faculty and staff. College has organized tree plantation on various occasion.

➤ Tree Plantation on the occasion of Savitribai Phule Jayanti 3<sup>rd</sup> January 2019-20.

Conducted clean campus Activity on Sant Gadge Baba Jayanti at 23 February 2021