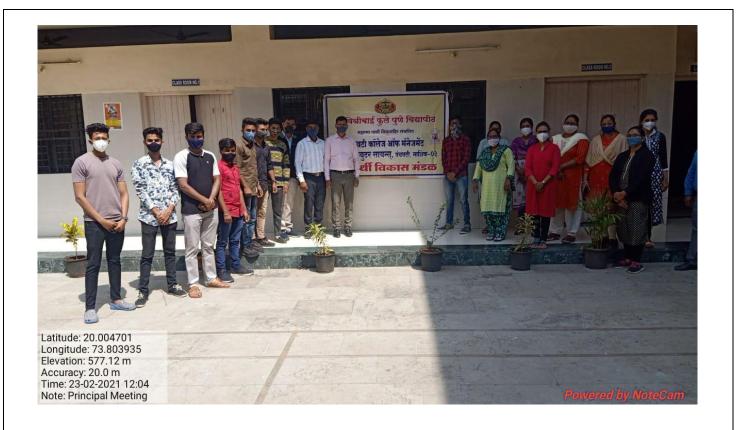

A Green Campus Activity for a college may be an effective commitment to supportability and natural obligation, coordination eco-friendly hones into all perspectives of campus life. A green campus advances a more advantageous environment for students, faculty and staff. College has organized tree plantation on various occasion.

➤ Tree Plantation on the occasion of Savitribai Phule Jayanti 3<sup>rd</sup> January 2019-20.

Conducted clean campus Activity on Sant Gadge Baba Jayanti at 23 February 2021