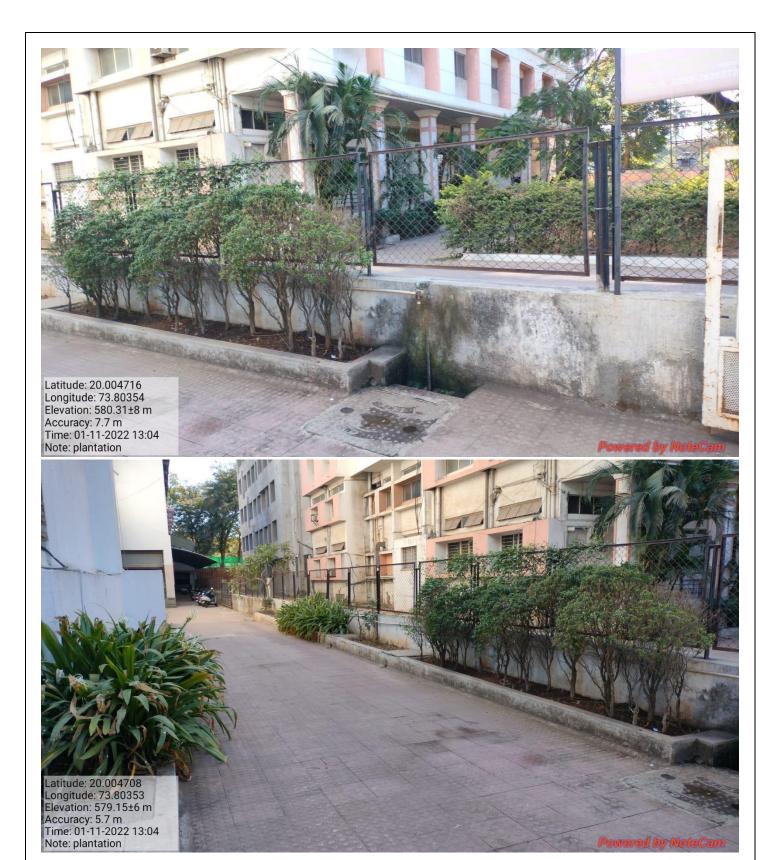

A Green Campus Activity for a college may be an effective commitment to supportability and natural obligation, coordination eco-friendly hones into all perspectives of campus life. A green campus advances a more advantageous environment for students, faculty and staff. College has organized tree plantation on various occasion.

➤ Tree Plantation on the occasion of Savitribai Phule Jayanti 3<sup>rd</sup> January 2019-20.

Conducted clean campus Activity on Sant Gadge Baba Jayanti at 23 February 2021