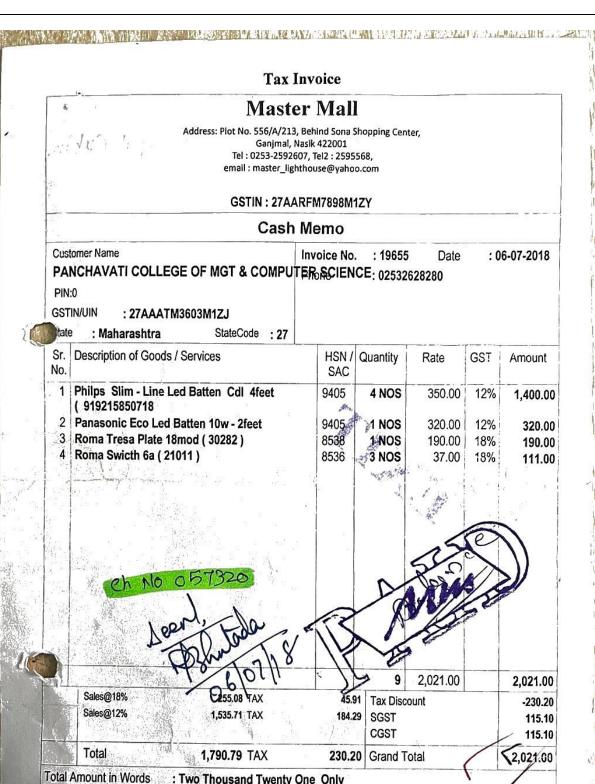

#### Tax Invoice

### Master Mall

Address: Plot No. 556/^/213, Behind Sona Shopping Center,
Ganimal, Nasik 422001
Tel: 0253-2592607, Tel2: 2595568,
email: master\_lighthouse@yahoo.com

GSTIN: 27AARFM7898M1ZY

Page No: 1 of 1

Total Amount in Words : Two Thousand Twenty One Only

Receiver's Seal and Signature

Subject to NASHIK Jurisdiction

For Master Mall

Developed by Impression Systems: +91-9011031113