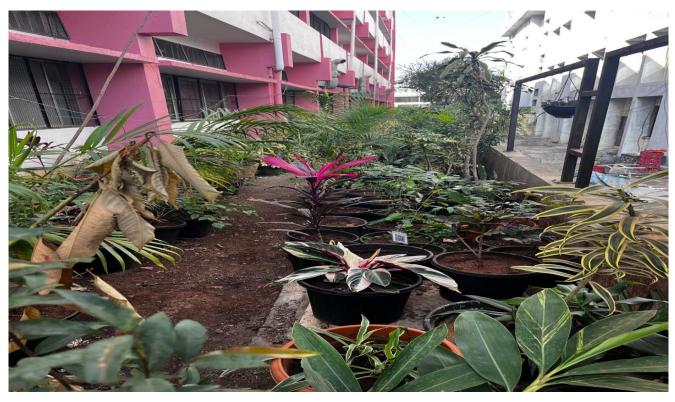

#### **Green Campus Initiatives**

#### Green Campus and Environmental Policy

Panchavati College of Management and Computer Science is dedicated to building a sustainable and environmentally responsible campus. The purpose of the Green Campus Initiative is to encourage positive behavior change, promote environmental protection and contribute to a greener future for everyone.

A Green Campus Activity for a college may be an effective commitment to supportability and natural obligation, coordination eco-friendly hones into all perspectives of campus life. A green campus advances a more advantageous environment for students, faculty and staff. College has organized tree plantation on various occasion.